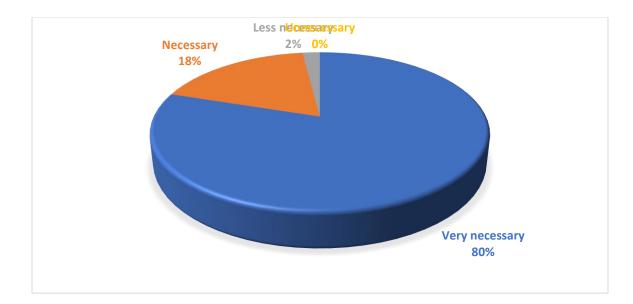

The survey with following questions: Với các câu hỏi được khảo sát.

1. Is this program necessary for you?

2. Have you updated your knowledge from this course? Rating by 4 levels

3. All RTP and TP Athletes were introduced to online courses. The number of athletes having been accessed to at least 01 direct educational program