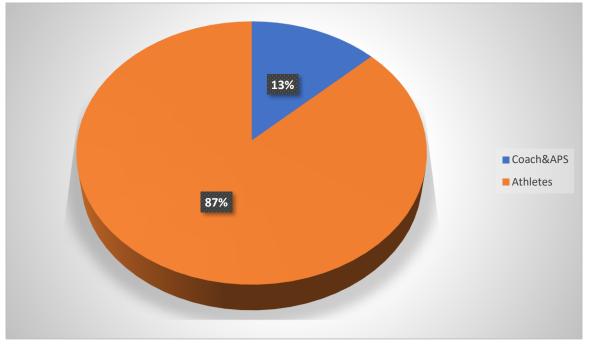

The number of athletes, coaches and athlete supports personnel was accessed to the anti-doping education in the tournaments

Anti-doping educational training courses at 4 National Sports Training Centers. The number of athletes and coaches: 500