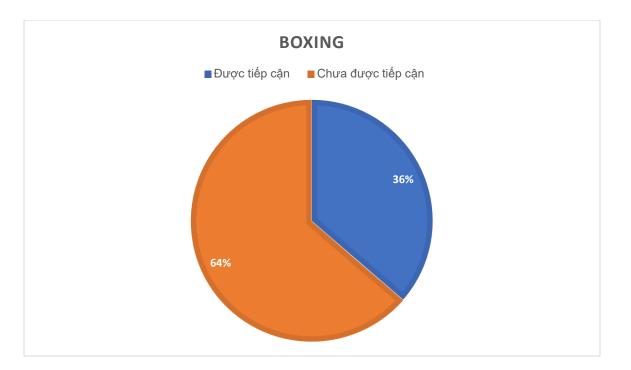

| National<br>Karate<br>championship<br>2021       | Dec  |  |

The number of sports had been conducted anti-doping education. Due to the Covid-19 pademic, a large number of competitions had been canceled. Only 15 tournaments were held. 4 /15 sports had the tournaments.



The number of athletes, coaches and athlete supports personnel was accessed to the anti-doping education in the tournaments









Anti-doping educational training courses at 4 National Sports Training Centers. The number of athletes and coaches: 500



The survey with following questions: Với các câu hỏi được khảo sát.

1. Is this program necessary for you?



2. Have you updated your knowledge from this course? Rating by 4 levels



3. All RTP and TP Athletes were introduced to online courses. The number of athletes having been accessed to at least 01 direct educational program



In which, the structure of each sport: