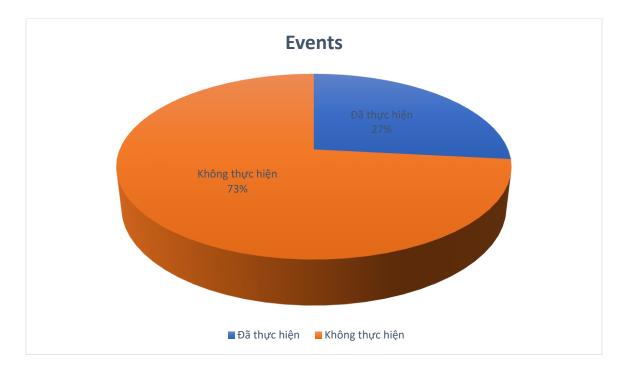

The number of sports had been conducted anti-doping education. Due to the Covid-19 pademic, a large number of competitions had been canceled. Only 15 tournaments were held. 4 /15 sports had the tournaments.

The number of athletes, coaches and athlete supports personnel was accessed to the anti-doping education in the tournaments

Anti-doping educational training courses at 4 National Sports Training Centers. The number of athletes and coaches: 500