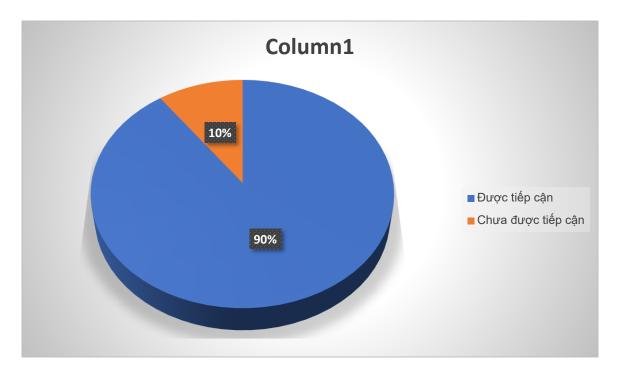

The survey with following questions: Với các câu hỏi được khảo sát.

1. Is this program necessary for you?

2. Have you updated your knowledge from this course? Rating by 4 levels

3. All RTP and TP Athletes were introduced to online courses. The number of athletes having been accessed to at least 01 direct educational program