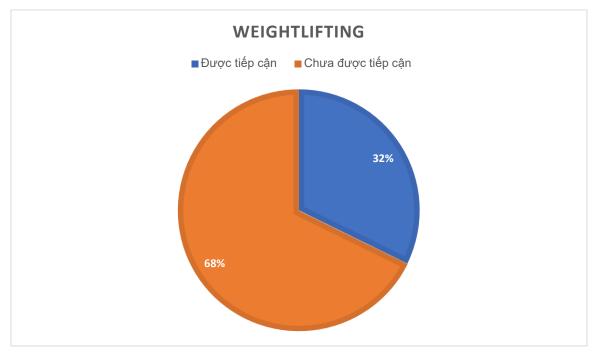

| National<br>Karate<br>championship<br>2021       | Dec  |  |

The number of sports had been conducted anti-doping education. Due to the Covid-19 pademic, a large number of competitions had been canceled. Only 15 tournaments were held. 4 /15 sports had the tournaments.



The number of athletes, coaches and athlete supports personnel was accessed to the anti-doping education in the tournaments









Anti-doping educational training courses at 4 National Sports Training Centers. The number of athletes and coaches: 500



The survey with following questions: Với các câu hỏi được khảo sát.

1. Is this program necessary for you?



2. Have you updated your knowledge from this course? Rating by 4 levels



3. All RTP and TP Athletes were introduced to online courses. The number of athletes having been accessed to at least 01 direct educational program



In which, the structure of each sport: