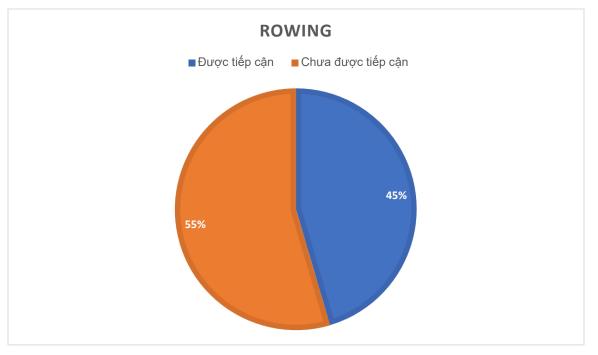

| National<br>Karate<br>championship<br>2021       | Dec  |  |

The number of sports had been conducted anti-doping education. Due to the Covid-19 pademic, a large number of competitions had been canceled. Only 15 tournaments were held. 4 /15 sports had the tournaments.



The number of athletes, coaches and athlete supports personnel was accessed to the anti-doping education in the tournaments









Anti-doping educational training courses at 4 National Sports Training Centers. The number of athletes and coaches: 500



The survey with following questions: Với các câu hỏi được khảo sát.

1. Is this program necessary for you?



2. Have you updated your knowledge from this course? Rating by 4 levels



3. All RTP and TP Athletes were introduced to online courses. The number of athletes having been accessed to at least 01 direct educational program



In which, the structure of each sport: