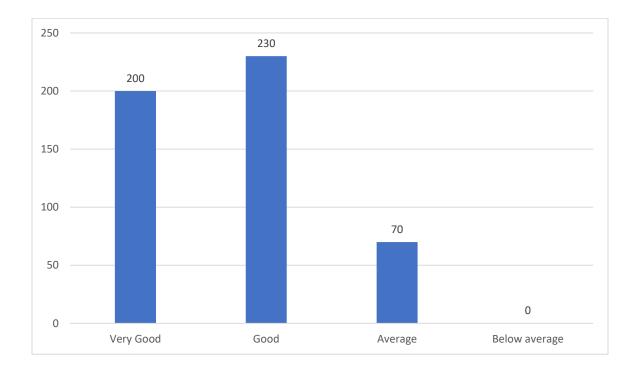

| National<br>Karate<br>championship<br>2021       | Dec  |  |

The number of sports had been conducted anti-doping education. Due to the Covid-19 pademic, a large number of competitions had been canceled. Only 15 tournaments were held. 4 /15 sports had the tournaments.



The number of athletes, coaches and athlete supports personnel was accessed to the anti-doping education in the tournaments









Anti-doping educational training courses at 4 National Sports Training Centers. The number of athletes and coaches: 500



The survey with following questions: Với các câu hỏi được khảo sát.

1. Is this program necessary for you?



2. Have you updated your knowledge from this course? Rating by 4 levels



3. All RTP and TP Athletes were introduced to online courses. The number of athletes having been accessed to at least 01 direct educational program



In which, the structure of each sport: