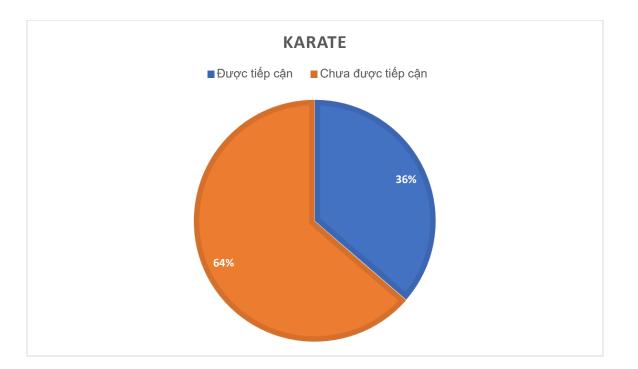

| National<br>Karate<br>championship<br>2021       | Dec  |  |

The number of sports had been conducted anti-doping education. Due to the Covid-19 pademic, a large number of competitions had been canceled. Only 15 tournaments were held. 4 /15 sports had the tournaments.



The number of athletes, coaches and athlete supports personnel was accessed to the anti-doping education in the tournaments









Anti-doping educational training courses at 4 National Sports Training Centers. The number of athletes and coaches: 500



The survey with following questions: Với các câu hỏi được khảo sát.

1. Is this program necessary for you?



2. Have you updated your knowledge from this course? Rating by 4 levels



3. All RTP and TP Athletes were introduced to online courses. The number of athletes having been accessed to at least 01 direct educational program



In which, the structure of each sport: