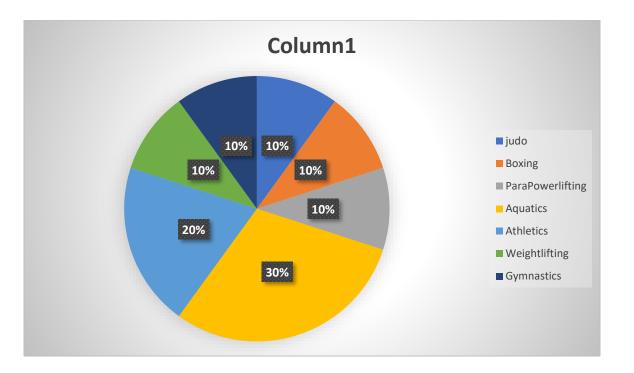

The number of sports had been conducted anti-doping education. Due to the Covid-19 pademic, a large number of competitions had been canceled. Only 15 tournaments were held. 4 /15 sports had the tournaments.

In which, the structure of each sport: